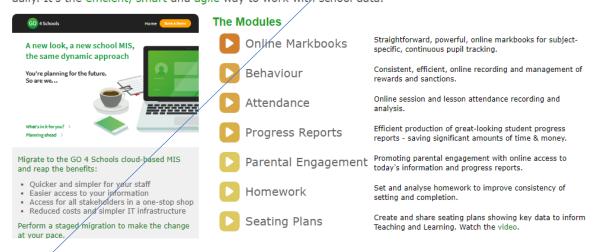

## Work smarter with joined-up data

GO 4 Schools is a powerful, joined-up, online system that supports whole-school improvement in a way no other system does. We make it easy to capture, analyse and share classroom data in real time, allowing your staff, students and parents to make better decisions - daily. It's the efficient, smart and agile way to work with school data.